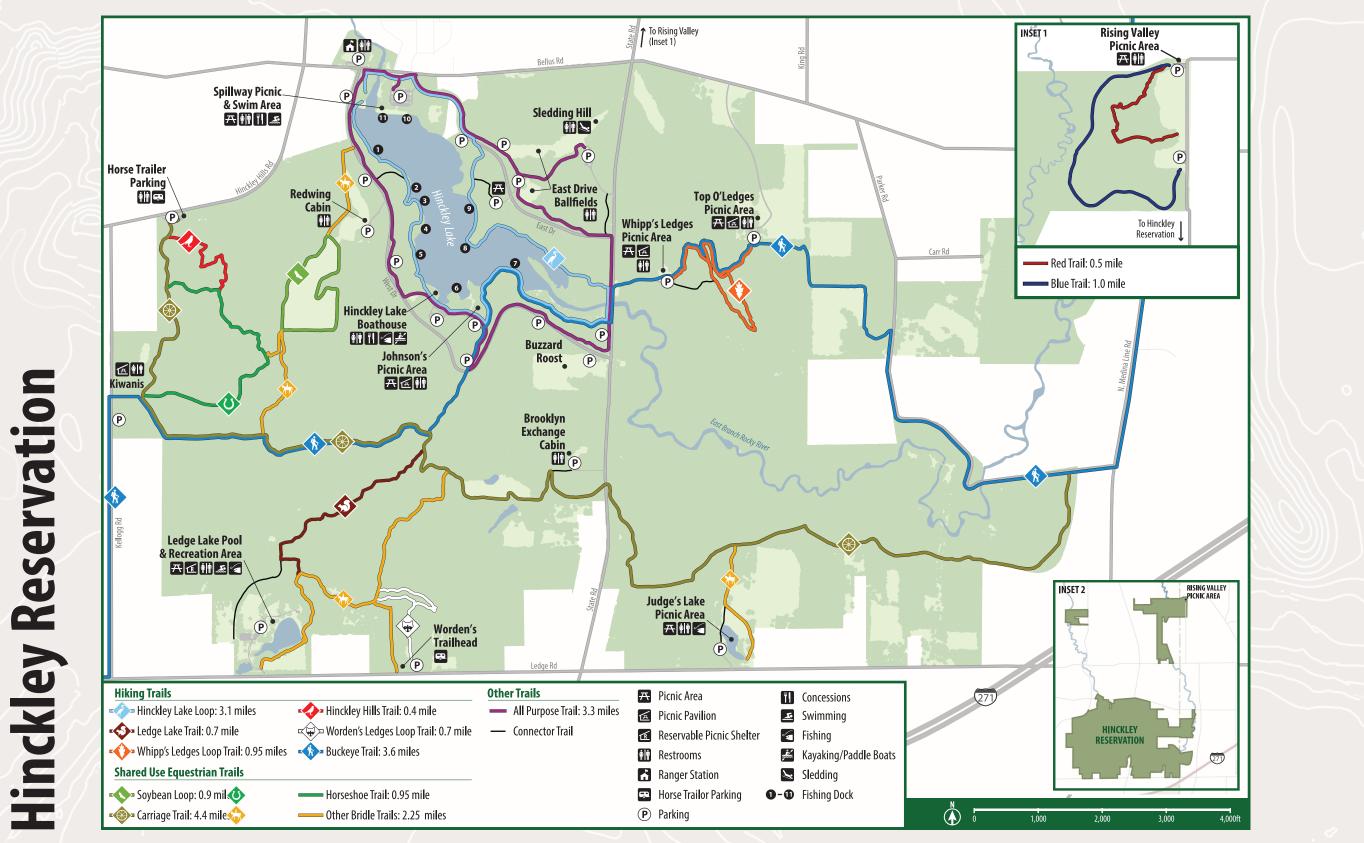

# **Hinckley Reservation:**

Hinckley Reservation is located in Hinckley Township in Medina County. The reservation is dominated by the 90-acre Hinckley Lake, enjoyed year-round by a variety of visitors including water sport enthusiasts and anglers. Another attraction of the reservation is Whipp's Ledges, formed more than 250 million years ago with elevations rising 350 feet above Hinckley Lake. Worden's Ledges has unique carvings created in the 1940s by Noble Stuart, son-in-law to the ledges namesake - Hiram Worden.

# Whipp's Ledges

Worden's Ledges

# Spillway Beach